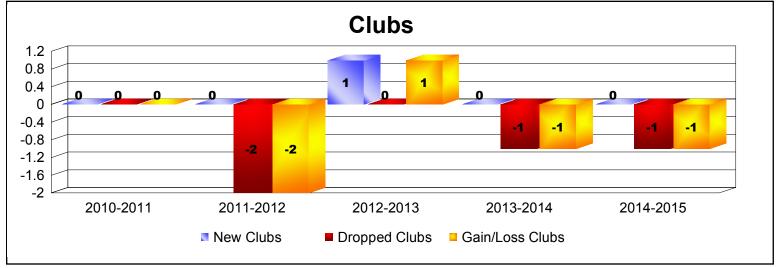

District 27 A1 As of June 2015 Cumulative

| Year      | New<br>Clubs | Dropped<br>Clubs | Gain/<br>Loss<br>Clubs | New<br>Members | Charter<br>Members | Reinstate<br>Members | Transfer<br>Members | Total<br>Member<br>Added | Total<br>Members<br>Dropped | Gain/<br>Loss<br>Members |
|-----------|--------------|------------------|------------------------|----------------|--------------------|----------------------|---------------------|--------------------------|-----------------------------|--------------------------|
| 2010-2011 | 0            | 0                | 0                      | 157            | 0                  | 15                   | 13                  | 185                      | -189                        | -4                       |
| 2011-2012 | 0            | -2               | -2                     | 170            | 0                  | 4                    | 25                  | 199                      | -231                        | -32                      |
| 2012-2013 | 1            | 0                | 1                      | 137            | 40                 | 7                    | 5                   | 189                      | -147                        | 42                       |
| 2013-2014 | 0            | -1               | -1                     | 130            | 0                  | 4                    | 11                  | 145                      | -230                        | -85                      |
| 2014-2015 | 0            | -1               | -1                     | 123            | 1                  | 5                    | 20                  | 149                      | -193                        | -44                      |
| Average   | 0            | -1               | -1                     | 143            | 8                  | 7                    | 15                  | 173                      | -198                        | -25                      |