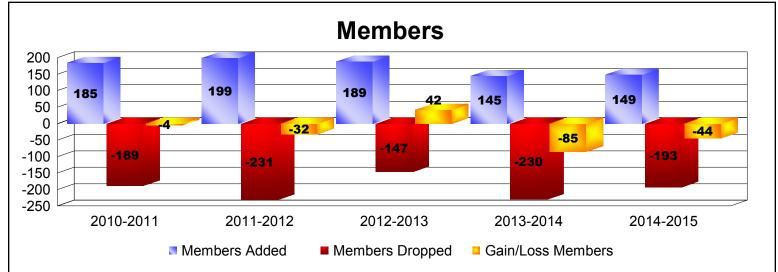

District 27 A1 As of June 2015 Cumulative

| Year      | New<br>Clubs | Dropped<br>Clubs | Gain/<br>Loss<br>Clubs | New<br>Members | Charter<br>Members | Reinstate<br>Members | Transfer<br>Members | Total<br>Member<br>Added | Total<br>Members<br>Dropped | Gain/<br>Loss<br>Members |
|-----------|--------------|------------------|------------------------|----------------|--------------------|----------------------|---------------------|--------------------------|-----------------------------|--------------------------|
| 2010-2011 | 0            | 0                | 0                      | 157            | 0                  | 15                   | 13                  | 185                      | -189                        | -4                       |
| 2011-2012 | 0            | -2               | -2                     | 170            | 0                  | 4                    | 25                  | 199                      | -231                        | -32                      |
| 2012-2013 | 1            | 0                | 1                      | 137            | 40                 | 7                    | 5                   | 189                      | -147                        | 42                       |
| 2013-2014 | 0            | -1               | -1                     | 130            | 0                  | 4                    | 11                  | 145                      | -230                        | -85                      |
| 2014-2015 | 0            | -1               | -1                     | 123            | 1                  | 5                    | 20                  | 149                      | -193                        | -44                      |
| Average   | 0            | -1               | -1                     | 143            | 8                  | 7                    | 15                  | 173                      | -198                        | -25                      |